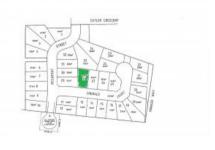

## Ready to Build?

Why not start here?

562m2 allotment, titled and build ready

Elevated block with views, convenient to town

Town services available

Contact Frank Palermo for further information 0427 049 696

\$\insp\ 562 m2\$

Price SOLD

**Property Type** Residential

Property ID 2847

Land Area 562 m2