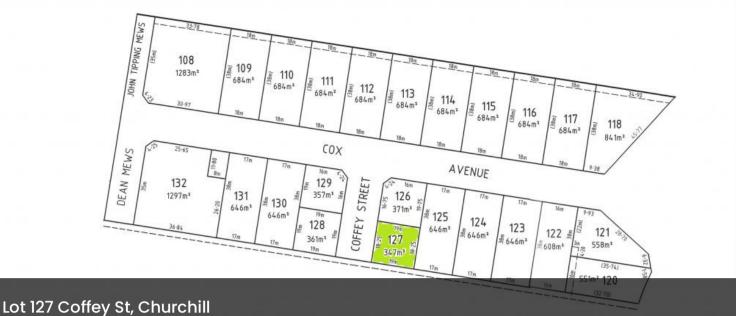

## **Residential Allotment**

Land in the latest release in Gaskin Rise Estate

Lot 127-347m2, sealed road access, all services available

Only 2 blocks remaining - don't hesitate!

Titles anticipated late 2024

□ 347 m2

\$150,000 **Price** 

**Property Type** Residential

**Property ID** 2804

Land Area 347 m<sup>2</sup>