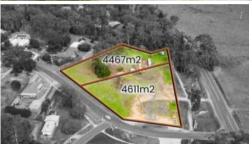

## 9087m2 Over 2 Titles - REDUCED

Large corner block in Traralgon South township Township zoning, was previously approved for Commercial Useage

Current state -

Foundations of original building - concrete pillars into clay

5 9,087 m<sup>2</sup>

\$800,000 +

GST

Property

Commercial

Туре

Property ID 2650

Land Area 9,087 m2