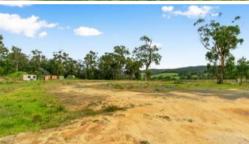

## 9087m2 Over 2 Titles - REDUCED

Large corner block in Traralgon South township Township zoning, was previously approved for Commercial Useage

Current state -

Foundations of original building - concrete pillars into clay

3 underground petrol tanks- never filled - only used for water

Pump set up and pipes

Power and water connected, commercial septic installed Prominent site - huge potential

For further information contact Mary 0411 842 921