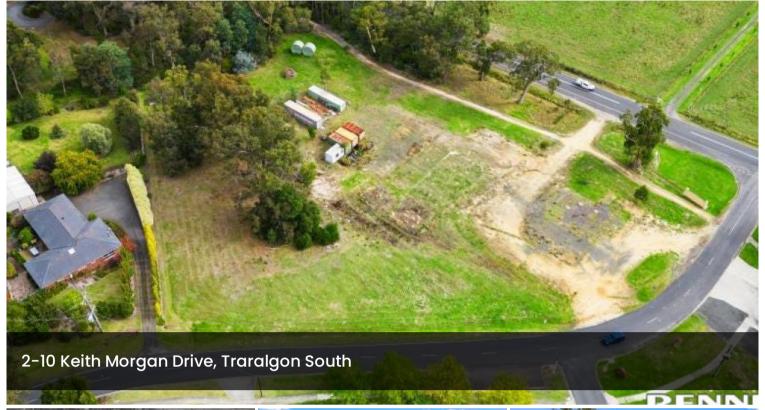

## 9087m2 Over 2 Titles - REDUCED

Large corner block in Traralgon South township Township zoning, was previously approved for Commercial Useage

Current state -

Foundations of original building - concrete pillars into clay

3 underground petrol tanks- never filled - only used for water

Pump set up and pipes

Power and water connected, commercial septic installed Prominent site - huge potential

For further information contact Mary 0411 842 921